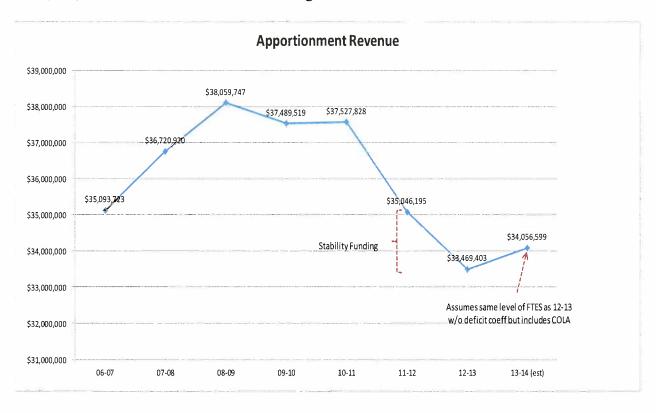

oduction in 2013-14 as in 2012-13. Below is a chart showing trend:



#### MPC Apportionment Trend and Estimate for 2013-14

Approximately 95% of the unrestricted general fund revenues are generated by FTES. The mixture of credit, non-credit, and enhanced non-credit FTES determines the amount of apportionment earned by a college. At the high-water mark in 2008-09, MPC generated \$38,069,747 in apportionment based on 8,490 total FTES. Due to significant system wide workload reductions imposed by the State in 2009-10 and 2011-12, MPC's apportionment was reduced from \$38M to \$35M during the same time period. In 2011-12, MPC did not generate sufficient FTES to make its apportionment cap, therefore, the college received stability funding of \$1,387,840. This is shown in the following chart.



The Annual 320 attendance report recently submitted to the Chancellor's Office for 2012-13 indicates MPC will not reach its apportionment cap for the second year in a row. This will result in the State reducing MPC apportionment by \$1.28M at prior year recalculation. In estimating the college's apportionment revenue for 2013-14, the final budget assumes MPC will maintain the lower 2012-13 FTES levels while generating apportionment revenue totaling \$34,056,599. For budgeting purposes, it is important to utilize a conservative estimate of revenue until growth is demonstrated. Deficit coefficients have significantly reduced the actual apportionment received over the past three years. Since external factors such as student fees collected, property taxes, and RDA backfill are difficult to e