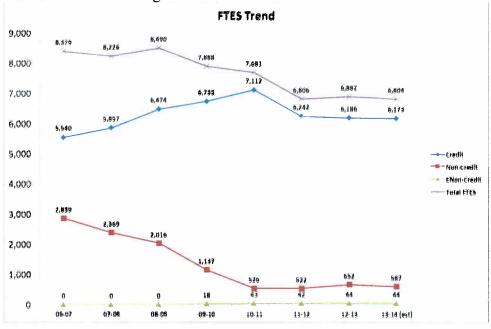

he state imposed a system wide workload reduction cutting unrestricted apportionment by \$190M. Growth/restoration funding of \$126M was added to the 2010-11 system wide, but MPC's total FTES generation continue to decline from the 2009-10 level. In 2011-12, the state imposed a large system wide workload reduction of \$385M based on a number of mid-year trigger cuts, and MPC's total FTES decreased to 6,806. The most recent enrollment numbers for Fall 2013 show that daily census headcount numbers are down 7% from Fall 2012. In light of recent trends and more restrictive repeatability legislation, changes to financial aid, and an improving economy, the final budget assumes the college will maintain a similar level of FTES production in 2013-14 as in 2012-13. Below is a chart showing trend:



#### MPC Apportionment Trend and Estimate for 2013-14

Approximately 95% of the unrestricted general fund revenues are generated by FTES. The mixture of credit, non-credit, and enhanced non-credit FTES determines the amount of apportionment earned by a college. At the high-water mark in 2008-09, MPC generated \$38,069,747 in apportionment based on 8,490 total FTES. Due to significant system wide workload reductions imposed by the State in 2009-10 and 2011-12, MPC's apportionment was reduced from \$38M to \$35M during the same time period. In 2011-12, MPC did not generate sufficient FTES to make its apportionment cap, therefore, the college received stability funding of \$1,387,840. This is shown in the following chart.



The Annual 320 attendance report recently submitted to the Chancel