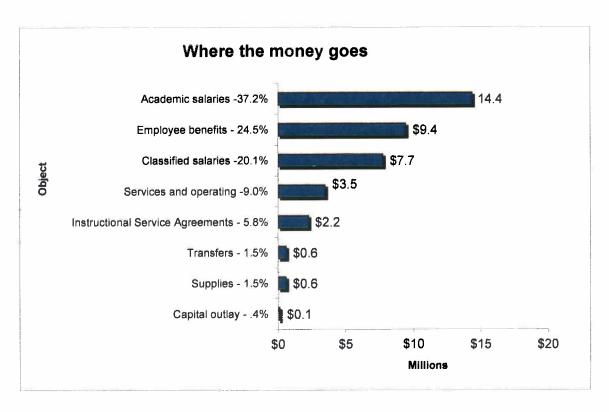

## GENERAL FUND (Unrestricted) Fund 01 Monterey Peninsula College

|                               |                      |                      |                     | 2013-14           | 100 |                        |                                       |
|-------------------------------|----------------------|----------------------|---------------------|-------------------|-----|------------------------|---------------------------------------|
| OBJECT                        | 2012-2013            | REVISED              | CURRENT             | Y-T-D             |     |                        | Y-T-D ACTUAL                          |
| CLASSIFICATION                | ACTUAL               | BUDGET               | REVENUE             | REVENUE           |     | BALANCE                | TO BUDGET                             |
| REVENUES                      |                      |                      |                     |                   |     |                        |                                       |
| 8100 FEDERAL                  | 3,041                | 10,700               | 0                   | 0                 |     | 10,700                 | 0.0%                                  |
| 8600 STATE                    | 14,426,966           | 18,916,569           | 1,205,126           | 1,205,126         |     | 17,711,443             | 6.4%                                  |
| 8800 COUNTY / LOCAL           | 19,679,135           | 16,770,667           | 36,108              | 36,108            |     | 16,734,559             | 0.2%                                  |
| 8900 INTERFUND TRANSFER IN    | 2,055,231            | 2,845,302            | 0                   | <u>0</u>          |     | 2,845,302              | N/A                                   |
| TOTAL REVENUE :               | \$36,164,373         | \$38,543,238         | \$ <u>1,241,234</u> | \$1,241,234       |     | \$ <u>34,456,702</u>   | 3.2%                                  |
|                               |                      |                      |                     |                   |     |                        |                                       |
| OBJECT                        | 2012-2013            | REVISED              | CURRENT             | Y-T-D             |     | UNENCUMBERED           | 4                                     |
| CLASSIFICATION                | ACTUAL               | BUDGET               | EXPENDITURES        | EXPENDITURES      |     | BALANCE                | PERCENT                               |
|                               |                      |                      |                     |                   |     |                        |                                       |
| CERTIFICATED SALARIES         |                      |                      | 5 507               | F F07             |     | 0.004.004              | 0.1%                                  |
| 1100 TEACHER SALARIES         | 6,060,460            | 6,086,928            | 5,567               | 5,567             |     | 6,081,361              | 4.6%                                  |
| 1200 NON TEACHER SALARIES     | 2,631,772            | 2,722,319            | 125,433             | 125,433           |     | 2,596,886<br>4,588,768 | 9.3%                                  |
| 1300 HOURLY TEACHER           | 4,980,447            | 5,058,078            | 469,310             | 469,310           |     | 310,880                | 7.8%                                  |
| 1400 OTHER HOURLY SALARIES    | <u>279,078</u>       | 337,256              | 26,376              | <u>26,376</u>     |     |                        |                                       |
| TOTAL CERTIFICATED:           | \$ <u>13,951,757</u> | \$ <u>14,204,581</u> | \$ <u>626,686</u>   | \$ <u>626,686</u> |     | \$ <u>13,577,895</u>   | 4.4%                                  |
| CLASSIFIED SALARIES           |                      |                      |                     |                   |     |                        |                                       |
| 2100 NON INSTRUCTIONAL        | 5,813,001            | 6,023,912            | 497,422             | 497,422           |     | 5,526,490              | 8.3%                                  |
| 2200 INSTRUCTIONAL AIDES      | 791,944              | 828,356              | 58,514              | 58,514            |     | 769,842                | 7.1%                                  |
| 2300 HOURLY NON INSTRUCTIONAL | 405,114              | 249,341              | 29,874              | 29,874            |     | 219,467                | 12.0%                                 |
| 2400 HOURLY INSTRUCTIONAL     | 590,772              | 630,782              | 23,149              | 23,149            |     | 607,633                | 3.7%                                  |
|                               | \$7,600,831          | \$7,732,391          | \$608,959           | \$608,959         |     | \$7,123,432            | 7.9%                                  |
|                               |                      |                      |                     |                   |     |                        | · · · · · · · · · · · · · · · · · · · |