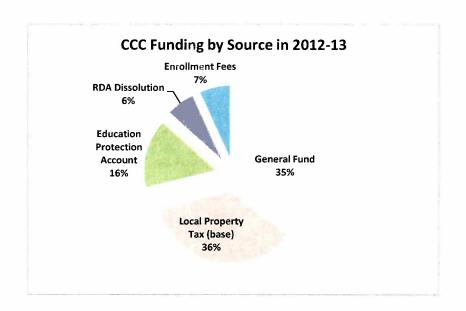

vation from Prop 39

After years of revenue cuts during the "great recession", the community college system is beginning to see a slow restoration of funding. The restoration has been improved with the voter approved special tax (Prop 30) to support K-14 public education. The inclusion of EPA funds from Prop 30 and the shifting of RDA (redevelopment agency) funds to schools and the State have complicated community college apportionment projections. In 2008-09, about two-thirds of apportionment was General Fund approved in the Budget Act. It is now about one-third. Two-thirds of the apportionment is based on estimates that may or may not materialize, causing greater uncertainties for community college districts. Lack of a continuous appropriation is an increasing problem for the system.





#### **FTES Trend**

A historical review of MPC's FTES trend shows that the college peaked in 2008-09 with 8,490 total FTES of which 76.3% were credit FTES. Starting in 2009-10, the state imposed a system wide workload reduction cutting unrestricted apportionment by \$190M. Growth/restoration funding of \$126M was added to the 2010-11 system wide, but MPC's total FTES generation continue to decline from the 2009-10 level. In 2011-12, the state imposed a large system wide workload reduction of \$385M based on a number of mid-year trigger cuts, and MPC's total FTES decreased to 6,806. The most recent enrollment numbers for Fall 2013 show that daily census headcount numbers are down 7% from Fall 2012. In light of recent trends and more restrictive repeatability legislation, changes to finan