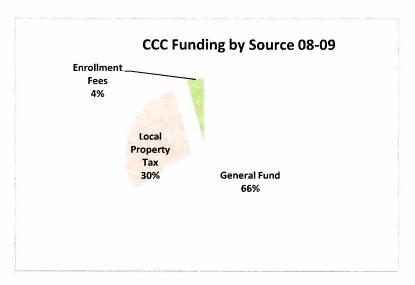

ervation from Prop 39

After years of revenue cuts during the "great recession", the community college system is beginning to see a slow restoration of funding. The restoration has been improved with the voter approved special tax (Prop 30) to support K-14 public education. The inclusion of EPA funds from Prop 30 and the shifting of RDA (redevelopment agency) funds to schools and the State have complicated community college apportionment projections. In 2008-09, about two-thirds of apportionment was General Fund approved in the Budget Act. It is now about one-third. Two-thirds of the apportionment is based on estimates that may or may not materialize, causing greater uncertainties for community college districts. Lack of a continuous appropriation is an increasing problem for the system.





#### **FTES Trend**

A historical review of MPC's FTES trend shows that the college peaked in 2008-09 with 8,490 total FTES of which 76.3% were credit FTES. Starting in 2009-10, the state imposed a system wide workload reduction cutting unrestricted apportionment by \$190M. Growth/restoration funding of \$126M was added to the 2010-11 system wide, but MPC's total FTES generation continue to decline from the 2009-10 level. In 2011-12, the state imposed a large system wide workload reduction of \$385M based on a number of mid-year trigger cuts, and MPC's total FTES decreased to 6,806. The most recent enrollment numbers for Fall 2013 show that daily census headcount numbers are down 7% from Fall 2012. In light of recent trends and more restrictive repeatability legislation, changes to fin