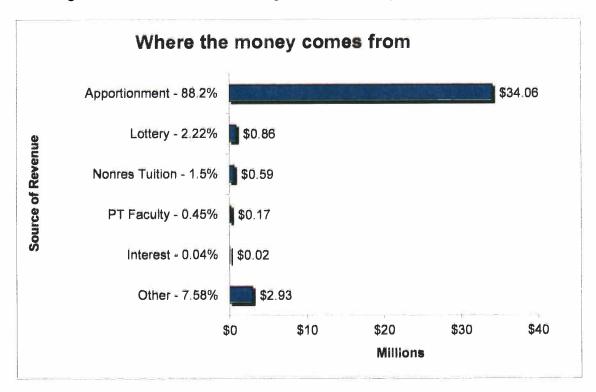

#### Revenues

- The July apportionment payment was posted this month for \$1,205,126.
- The District receives a percentage of the total certified state apportionment revenue each month. The certified state apportionment is the largest revenue source of the District. This makes up 92.4% of the Unrestricted General Fund revenue.
- The 12-13 deferral repayment was posted this month to accounts receivable for \$2,807,364.
- Property Taxes received this month of \$36,108.

### **Summary of All Funds**

|                          | Beginning<br>Fund Balance | Revised<br>2013 - |              | Ending Fund Balance | Yo          | ear to Date A<br>2013 - 2014 | 100                 | % Ac<br>to Bu |            | Cash<br>Balance |
|--------------------------|---------------------------|-------------------|--------------|---------------------|-------------|------------------------------|---------------------|---------------|------------|-----------------|
| <u>Funds</u>             | 07/01/13                  | Revenue           | Expense      | 6/30/2014           | Revenue     | Expense                      | <b>Encumbrances</b> | Rev           | <u>Exp</u> | 7/31/2013       |
| General - Unrestricted   | \$3,856,431               | \$38,543,238      | \$38,545,154 | \$3,854,515         | \$1,241,234 | \$1,912,801                  | 1,952,524           | 3.2%          | 10.0%      | \$6,638,716     |
| General - Restricted     | 0                         | 5,133,123         | 5,133,123    | 0                   | 0           | 232,322                      | 67,120              | 0.0%          | 5.8%       | 0               |
| Child Dev - Unrestricted | 0                         | 312,715           | 312,715      | 0                   | 0           | 101,828                      | 300                 | 0.0%          | 32.7%      | 6,980           |
| Child Dev - Restricted   | 0                         | 187,493           | 187,493      | 0                   | 0           | 1,724                        | 0                   | 0.0%          | 0.9%       | 0               |
| Student Center           | 259,336                   | 265,200           | 265,200      | 259,336             | 0           | 2,984                        | 63,662              | 0.0%          | 25.1%      | 199,613         |
| Parking                  | 116,995                   | 512,000           | 487,184      | 141,811             | 0           | 24,164                       | 13,465              | 0.0%          | 7.7%       | 458,201         |
| Subtotal Operating Funds | \$4,232,762               | \$44,953,769      | \$44,930,869 | \$4,255,662         | \$1,241,234 | \$2,275,823                  | \$2,097,071         | 2.8%          | 5.1%       | \$7,303,510     |
| Self Insurance           | 8,282,175                 | 6,342,942         | 8,092,942    | 6,532,175           | 0           | 786,075                      | 5,680               | 0.0%          | 9.8%       | 7,593,233       |
| Capital Project          | 1,771,607                 | 1,159,692         | 2,682,285    | 249,014             | 0           | 585                          | 12,032              | 0.0%          | 0.5%       | 1,160,366       |
| Building                 | 27,158,736                | 50,000            | 7,520,032    | 19,688,704          | 0           | 2,858                        | 1,008,617           | 0.0%          | 13.5%      | 24,741,029      |
| Debt Service             | 52,285                    | 275,324           | 275,324      | 52,285              | 0           | 68,831                       | 0                   | 0.0%          | 25.0%      | (15,942)        |
| Revenue Bond             | 20,905                    | 18,075            | 18,075       | 20,905              | 0           | 0                            | 0                   | 0.0%          | 0.0%       | 21,741          |
| Associated Student       | 75,000                    | 90,000            | 90,000       | 75,000              | 8,039       | 392                          | 0                   | 8.9%          | 0.4%       | 131,584         |
| Financial Aid            | 12,881                    | 5,300,000         | 5,300,000    | 12,881              | 0           | 0                            | 0                   | 0.0%          | 0.0%       | 25,552          |
| Scholarship & Loans      | 272,948                   | 2,531,700         | 2,531,700    | 272,948             | 3,812       | 525                          | 0                   | 0.2%          | 0.0%       | 213,144         |
| Trust Funds              | 293,917                   | 469,102           | 469,102      | 293,917             | 37,237      | 34,128                       | 0                   | 7.9%          | 7.3%       | 273,938         |
| Orr Estate               | 41,262                    | 13,000            | 28,000       | 26,262              | 0           | 0                            | 0                   | 0.0%          | 0.0%       | 37,407          |
| Total all Funds          | \$42,214,478              | \$61,203,604      | \$71,938,329 | \$31,479,753        | \$1,290,321 | \$3,169,217                  | \$3,123,400         | 2.1%          | 4.4%       | \$41,485,563    |

## GENERAL FUND (Unrestricted) Fund 01 Monterey Peninsula College

|                               |                      |                      |                     | 2013-14           | 100 |                        |                                       |
|-------------------------------|----------------------|----------------------|---------------------|-------------------|-----|------------------------|---------------------------------------|
| OBJECT                        | 2012-2013            | REVISED              | CURRENT             | Y-T-D             |     |                        | Y-T-D ACTUAL                          |
| CLASSIFICATION                | ACTUAL               | BUDGET               | REVENUE             | REVENUE           |     | BALANCE                | TO BUDGET                             |
| REVENUES                      |                      |                      |                     |                   |     |                        |                                       |
| 8100 FEDERAL                  | 3,041                | 10,700               | 0                   | 0                 |     | 10,700                 | 0.0%                                  |
| 8600 STATE                    | 14,426,966           | 18,916,569           | 1,205,126           | 1,205,126         |     | 17,711,443             | 6.4%                                  |
| 8800 COUNTY / LOCAL           | 19,679,135           | 16,770,667           | 36,108              | 36,108            |     | 16,734,559             | 0.2%                                  |
| 8900 INTERFUND TRANSFER IN    | 2,055,231            | 2,845,302            | 0                   | <u>0</u>          |     | 2,845,302              | N/A                                   |
| TOTAL REVENUE :               | \$36,164,373         | \$38,543,238         | \$ <u>1,241,234</u> | \$1,241,234       |     | \$ <u>34,456,702</u>   | 3.2%                                  |
|                               |                      |                      |                     |                   |     |                        |                                       |
| OBJECT                        | 2012-2013            | REVISED              | CURRENT             | Y-T-D             |     | UNENCUMBERED           | 4                                     |
| CLASSIFICATION                | ACTUAL               | BUDGET               | EXPENDITURES        | EXPENDITURES      |     | BALANCE                | PERCENT                               |
|                               |                      |                      |                     |                   |     |                        |                                       |
| CERTIFICATED SALARIES         |                      |                      | 5 507               | F F07             |     | 0.004.004              | 0.1%                                  |
| 1100 TEACHER SALARIES         | 6,060,460            | 6,086,928            | 5,567               | 5,567             |     | 6,081,361              | 4.6%                                  |
| 1200 NON TEACHER SALARIES     | 2,631,772            | 2,722,319            | 125,433             | 125,433           |     | 2,596,886<br>4,588,768 | 9.3%                                  |
| 1300 HOURLY TEACHER           | 4,980,447            | 5,058,078            | 469,310             | 469,310           |     | 310,880                | 7.8%                                  |
| 1400 OTHER HOURLY SALARIES    | <u>279,078</u>       | 337,256              | 26,376              | <u>26,376</u>     |     |                        |                                       |
| TOTAL CERTIFICATED:           | \$ <u>13,951,757</u> | \$ <u>14,204,581</u> | \$ <u>626,686</u>   | \$ <u>626,686</u> |     | \$ <u>13,577,895</u>   | 4.4%                                  |
| CLASSIFIED SALARIES           |                      |                      |                     |                   |     |                        |                                       |
| 2100 NON INSTRUCTIONAL        | 5,813,001            | 6,023,912            | 497,422             | 497,422           |     | 5,526,490              | 8.3%                                  |
| 2200 INSTRUCTIONAL AIDES      | 791,944              | 828,356              | 58,514              | 58,514            |     | 769,842                | 7.1%                                  |
| 2300 HOURLY NON INSTRUCTIONAL | 405,114              | 249,341              | 29,874              | 29,874            |     | 219,467                | 12.0%                                 |
| 2400 HOURLY INSTRUCTIONAL     | 590,772              | 630,782              | 23,149              | 23,149            |     | 607,633                | 3.7%                                  |
|                               | \$7,600,831          | \$7,732,391          | \$608,959           | \$608,959         |     | \$7,123,432            | 7.9%                                  |
|                               |                      |                      |                     |                   |     |                        | · · · · · · · · · · · · · · · · · · · |