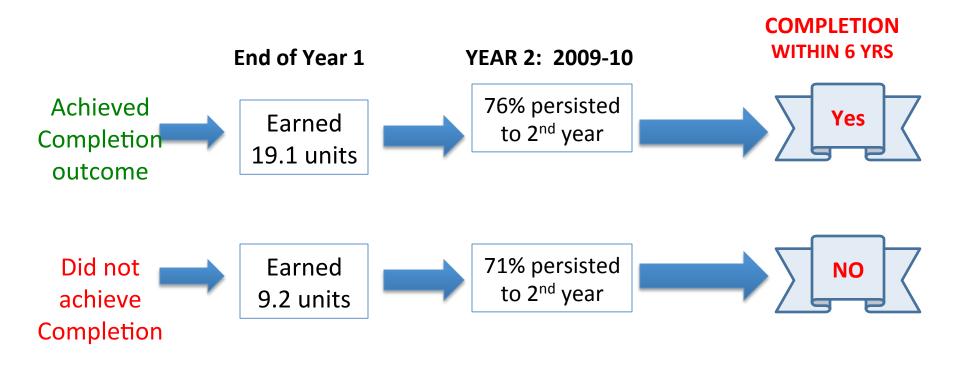

| MALE       | 38.9   |         | MALE       | 45.7 |    |       |     |
| Age        | %    |       | Age        | %      |         | Age        | %    |    |       |     |
| NDER 20    | 71.4 |       | UNDER 20   | 44.0   |         | UNDER 20   | 50.2 |    |       |     |
| 20-24      | 68.8 |       | 20-24      | 23.3   |         | 20-24      | 35.6 |    |       | 100 |
| 25-39      | 73.3 |       | 25-39      | 31.4   |         | 25-39      | 44.0 |    |       |     |
| 40 OR OVER | 45.5 |       | 40 OR OVER | 18.2   |         | 40 OR OVER | 25.0 |    |       |     |
|            |      |       |            |        |         |            |      |    |       |     |





#### Success & Persistence for Students on Scorecard





#### Success & Persistence for Students on Scorecard





#### Success & Persistence for Students on Scorecard





## Let's focus on a specific group of students on the Scorecard:





#### Monterey Peninsula

COLLEGE

STUDENT SUCCESS SCORECARD

30 UNITS

#### Monterey Peninsula College

Click here to select a different college COMPLETION OUTCOMES DEGREE/TRANSFER CAREER TECHNICAL EDUCATION View Rates Metric Profile

Click here to view trend data

#### Completion

CURRENT PROFILE

INITIATIVE

Percentage of degree, certificate and/or transfer-seeking students starting first time in 2008-09 tracked for six years through 2013-14 who completed a degree, certificate or transfer-related outcomes.

MOMENTUM POINTS

PERSISTENCE

REMEDIAL

| COLLEGE   | E PREPAR | 69.8% |            | PARED FOR | R COLLEGE<br>40.20 | OVERALI    | -    | 47.3% |
|-----