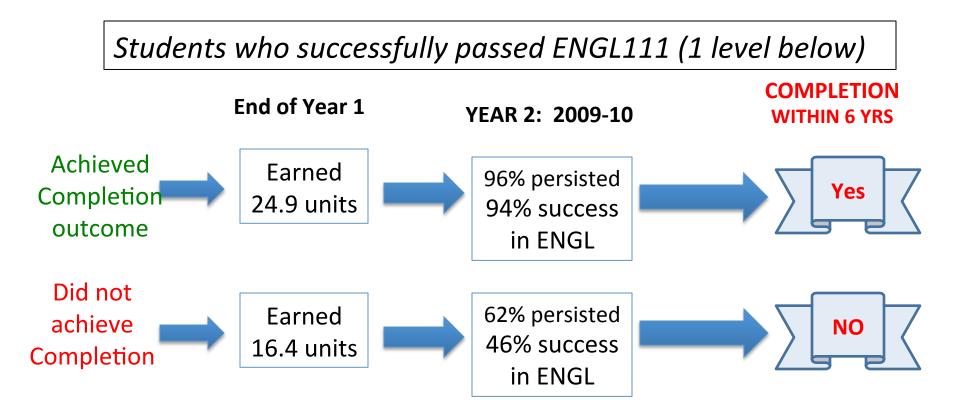

| FEMALE     | 48.7 |       |
| MALE      | 73.3     |       | MALE       | 38.9      |                    | MALE       | 45.7 |       |
| Age       | %        |       | Age        | %         |                    | Age        | %    |       |
| NDER 20   | 71.4     |       | UNDER 20   | 44.0      |                    | UNDER 20   | 50.2 |       |
| 0-24      | 68.8     |       | 20-24      | 23.3      |                    | 20-24      | 35.6 |       |
| 5-39      | 73.3     |       | 25-39      | 31.4      |                    | 25-39      | 44.0 |       |
| 0 OR OVER | 45.5     |       | 40 OR OVER | 18.2      |                    | 40 OR OVER | 25.0 |       |
|           |          |       |            |           |                    |            |      |       |







#### Looking at this another way...

- 24+ units: 90% achieved Completion outcome
- 21+ units: 84% achieved Completion outcome
- 18+ units: 75% achieved Completion outcome
- 15+ units: 67% achieved Completion outcome
- 12+ units: 63% achieved Completion outcome
- 9+ units: 57% achieved Completion outcome
- 6+ units: 52% achieved Completion outcome