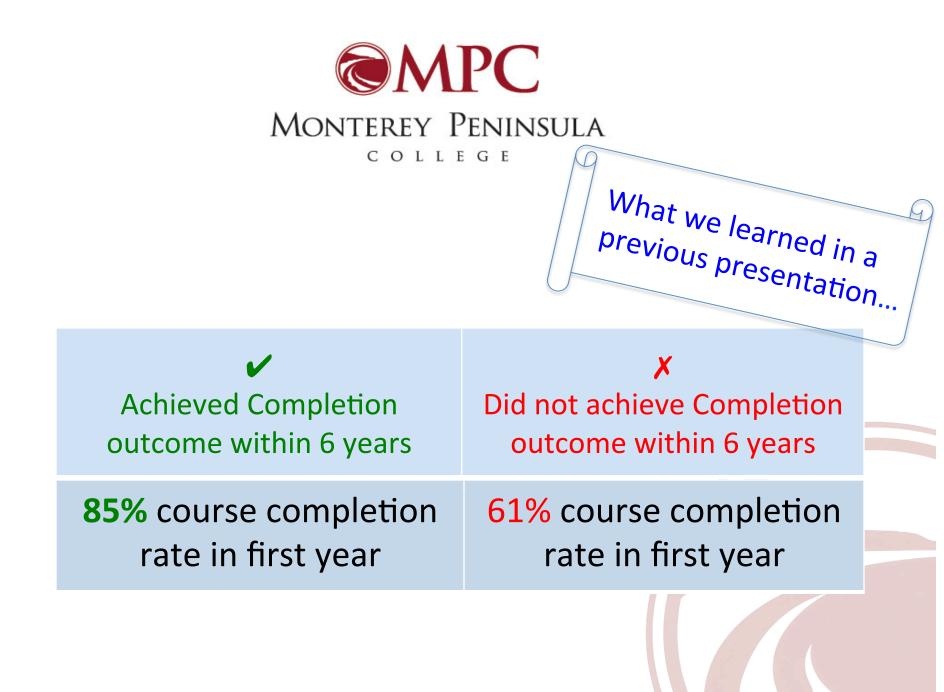

| 67.3 |       |            | 41.7   |         | FEMALE     | 48.7 |    |       |     |
| MALE       | 73.3 |       | MALE       | 38.9   |         | MALE       | 45.7 |    |       |     |
| Age        | %    |       | Age        | %      |         | Age        | %    |    |       |     |
| NDER 20    | 71.4 |       | UNDER 20   | 44.0   |         | UNDER 20   | 50.2 |    |       |     |
| 20-24      | 68.8 |       | 20-24      | 23.3   |         | 20-24      | 35.6 |    |       | 100 |
| 25-39      | 73.3 |       | 25-39      | 31.4   |         | 25-39      | 44.0 |    |       |     |
| 40 OR OVER | 45.5 |       | 40 OR OVER | 18.2   |         | 40 OR OVER | 25.0 |    |       |     |
|            |      |       |            |        |         |            |      |    |       |     |





#### Success & Persistence for Students on Scorecard





#### Success & Persistence for Students on Scorecard





#### Success & Persistence for Students on Scorecard





## Let's focus on a specific group of students on the Scorecard:





#### Monterey Peninsula

COLLEGE

STUDENT SUCCESS SCORECARD

30 UNITS

#### Monterey Peninsula College

Click here to select a different college COMPLETION OUTCOMES DEGREE/TRANSFER CAREER TECHNICAL EDUCATION View Rates Metric Profile

Click here to view trend data

#### Completion

CURRENT PROFILE

INITIATIVE

Percentage of degree, certificate and/or transfer-seeking students starting first time in 2008-09 tracked for six years through 2013-14 who completed a degree, certificate or transfer-related outcomes.

MOMENTUM POINTS

PERSISTENCE

REMEDIA