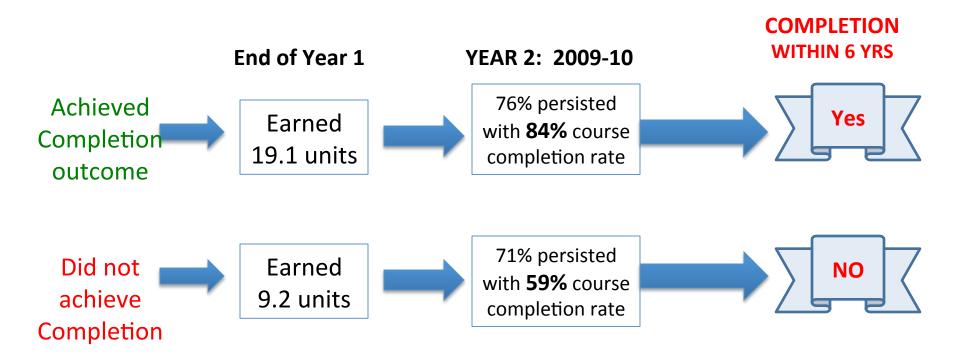

|       |     |
| Age        | %    |       | Age        | %      |         | Age        | %    |    |       |     |
| NDER 20    | 71.4 |       | UNDER 20   | 44.0   |         | UNDER 20   | 50.2 |    |       |     |
| 20-24      | 68.8 |       | 20-24      | 23.3   |         | 20-24      | 35.6 |    |       | 100 |
| 25-39      | 73.3 |       | 25-39      | 31.4   |         | 25-39      | 44.0 |    |       |     |
| 40 OR OVER | 45.5 |       | 40 OR OVER | 18.2   |         | 40 OR OVER | 25.0 |    |       |     |
|            |      |       |            |        |         |            |      |    |       |     |





#### Success & Persistence for Students on Scorecard





#### Success & Persistence for Students on Scorecard





#### Success & Persistence for Students on Scorecard





## Let's focus on a specific group of students on the Scorecard:





#### Monterey Peninsula

COLLEGE

STUDENT SUCCESS SCORECARD

30 UNITS

#### Monterey Peninsula College

Click here to select a different college COMPLETION OUTCOMES DEGREE/TRANSFER CAREER TECHNICAL EDUCATION View Rates Metric Profile

Click here to view trend data

#### Completion

CURRENT PROFILE

INITIATIVE

Percentage of degree, certificate and/or transfer-seeking students starting first time in 2008-09 tracked for six years through 2013-14 who completed a degree, certificate or transfer-related outcomes.

MOMENTUM POINTS

PERSISTENCE

REMEDIAL

| COLLEGE   | E PREPAR | 69.8% |            | PARED FOR | R COLLEGE<br>40.20 | OVERALI    | -    | 47.3% |
|-----------|----------|-------|------------|-----------|-------