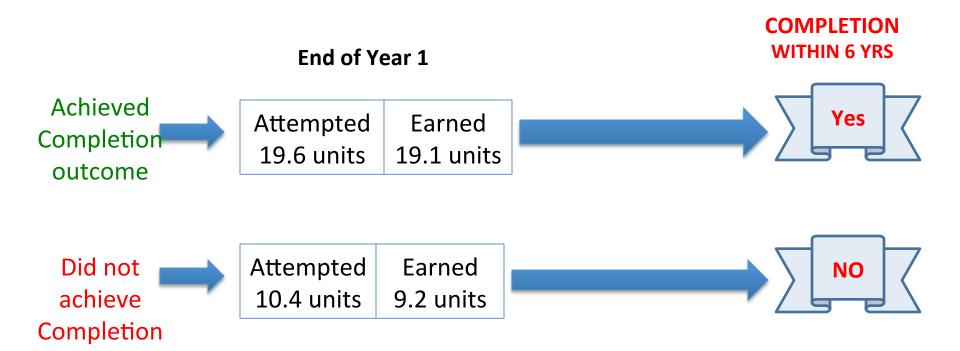

E     | 48.7 |    |       |     |
| MALE       | 73.3 |       | MALE       | 38.9   |         | MALE       | 45.7 |    |       |     |
| Age        | %    |       | Age        | %      |         | Age        | %    |    |       |     |
| NDER 20    | 71.4 |       | UNDER 20   | 44.0   |         | UNDER 20   | 50.2 |    |       |     |
| 20-24      | 68.8 |       | 20-24      | 23.3   |         | 20-24      | 35.6 |    |       | 100 |
| 25-39      | 73.3 |       | 25-39      | 31.4   |         | 25-39      | 44.0 |    |       |     |
| 40 OR OVER | 45.5 |       | 40 OR OVER | 18.2   |         | 40 OR OVER | 25.0 |    |       |     |
|            |      |       |            |        |         |            |      |    |       |     |





#### Success & Persistence for Students on Scorecard





#### Success & Persistence for Students on Scorecard





#### Success & Persistence for Students on Scorecard





## Let's focus on a specific group of students on the Scorecard:





#### Monterey Peninsula

COLLEGE

STUDENT SUCCESS SCORECARD

30 UNITS

#### Monterey Peninsula College

Click here to select a different college COMPLETION OUTCOMES DEGREE/TRANSFER CAREER TECHNICAL EDUCATION View Rates Metric Profile

Click here to view trend data

#### Completion

CURRENT PROFILE

INITIATIVE

Percentage of degree, certificate and/or transfer-seeking students starting first time in 2008-09 tracked for six years through 2013-14 who completed a degree, certificate or transfer-related outcomes.

MOMENTUM POINTS

PERSISTENCE

REMEDIAL

| COLLEGE   | E PREPAR | 69.8% |            | PARED FOR