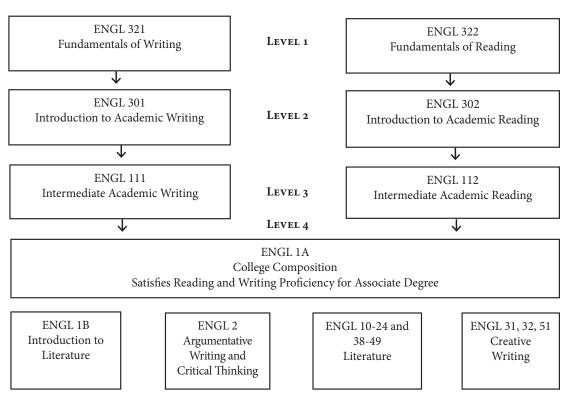

#### ADMJ 2 **Introduction To Administration Of Justice**

Advisories: Elig for ENGL 111 & 112 or ENSL 110 & 155

Characteristics of the criminal justice system in the United States. Focus on examining crime measurement, theoretical explanations of crime, responses to crime, components of the system, and current challenges to the system. Examines the evolution of the principles and approaches utilized by the justice system and the evolving forces which have shaped those principles and approaches. Although justice structure and process is examined in a cross-cultural context, emphasis is placed on the US justice system, particularly the structure and function of US police, courts, and corrections. Introduction to the origins and development of criminal law, legal process, and sentencing and incarceration policies. (LG) Transfer: CSU; UC.

#### **Concepts Of Criminal Law** ADMJ 4

Advisories: Fliaibility for ENGL 1A

Analysis of doctrines of criminal liability in the United States and the classification of crimes against persons, property, morals, and public welfare. Emphasis on classification of crime, general elements of crime, definitions of common and statutory law, and the nature of acceptable evidence. Uses case law and case studies to introduce students to criminal law. Includes discussion of prosecution and defense decision making, criminal culpability, and defenses to crimes. Offers a foundation upon which upper-division criminal justice courses build. (LG-P/NP) Transfer: CSU; UC