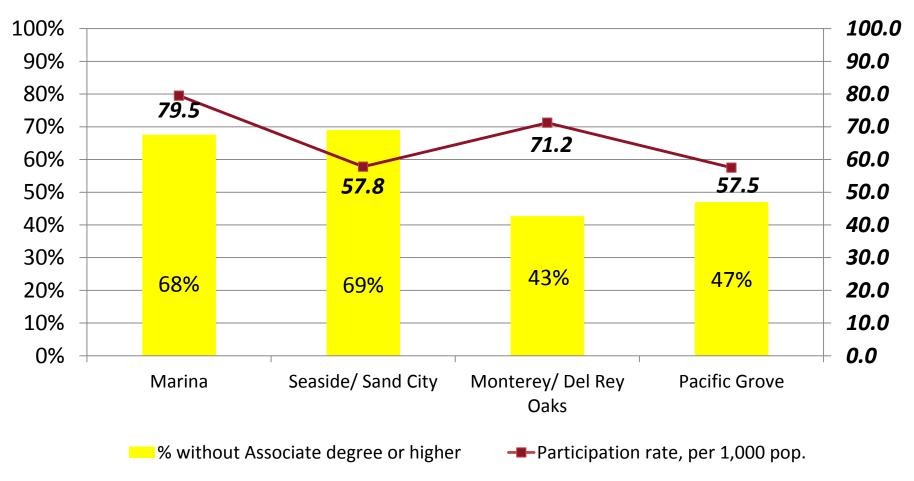

## Educational Attainment/Participation Rate in our Community in 2014

Source: Educational attainment from U.S. Census American Community Survey, 2009-2013 5-year estimates, adult population age 25 or older.

Participation rate based on MPC Fall 2014 students (excluding contracts) per 1,000 population, ages 18-64