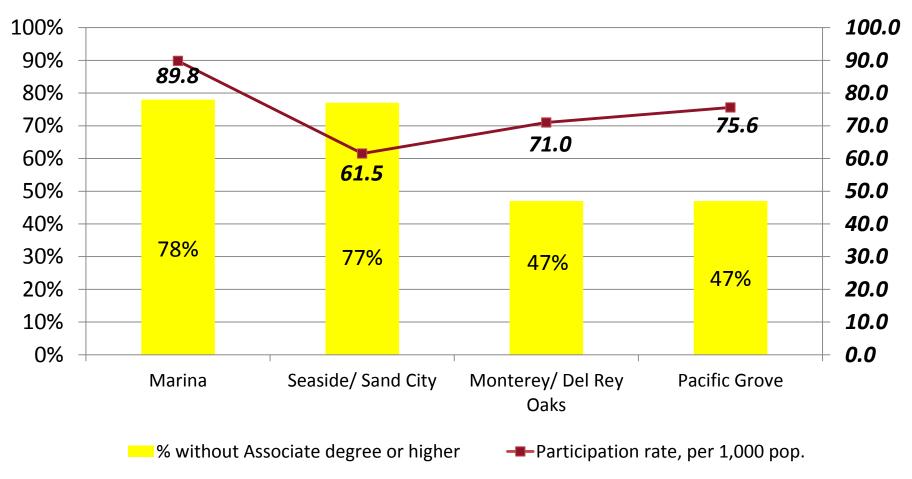

## Educational Attainment/Participation Rate in our Community in 2010

Source: Educational attainment from U.S. Census 2010, adult population age 25 or older.

Participation rate based on MPC Fall 2010 students (excluding contracts) per 1,000 population, ages 18-64