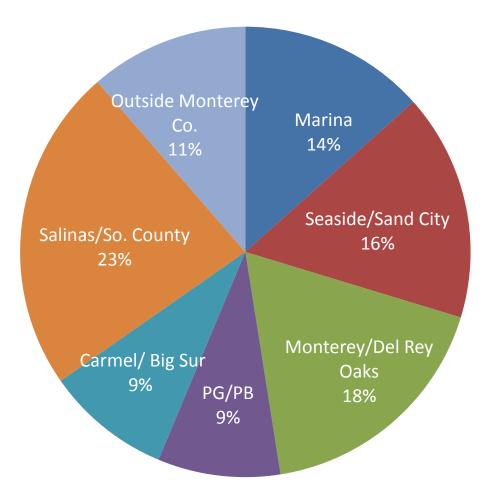

## City of Residence of Students

Source: MPC OIR, MIS Referential files, Fall 2014

Note: Excludes contract courses